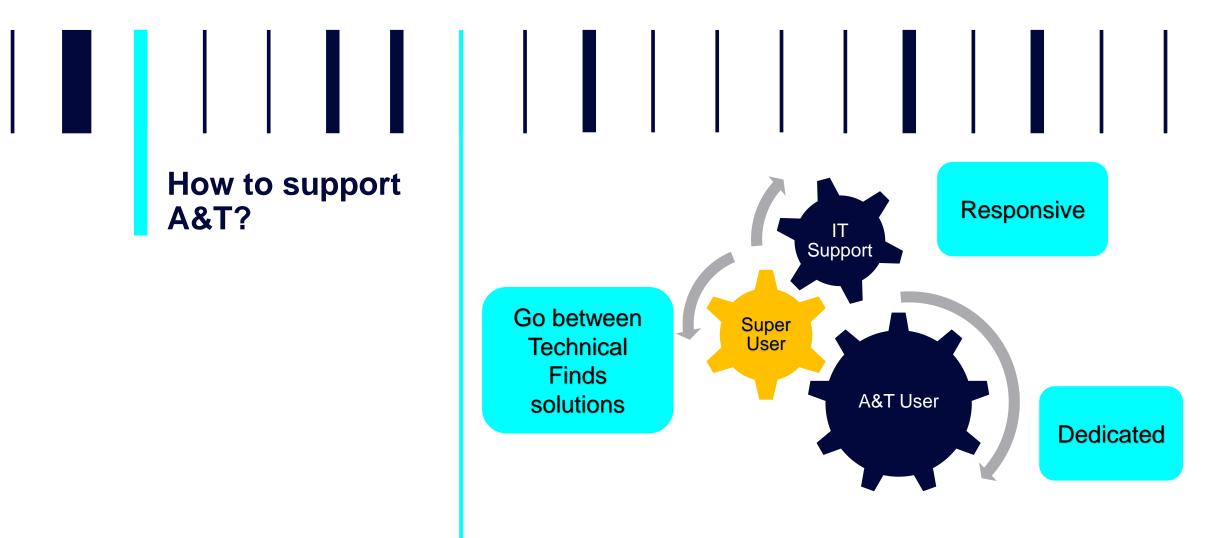

### How to support **A&T?**

# **Ring any bells?**

Does A&T need a lot of support?

# One Support: Would you prefer to be focusing on other areas?

Has there been a loss of key knowledge in the team, or new starters who need support?

Has the support arrangements changed?

**Best value?** 

Over time, have work arounds become the norm?

Is there duplication of effort in maintaining spreadsheets?

Has knowledge been inherited?

Using all the portals?

Using the Schools Portal?

Is the Citizens Portal being used for In-Year?

Are you using the Citizen Portal in the most effective way for parents?

**Reports?** 

Do you have a 'mine' of Crystal reports?

Are you using reporting to highlight applications that need validation?

Tracking In-Year Applications against performance indicators?