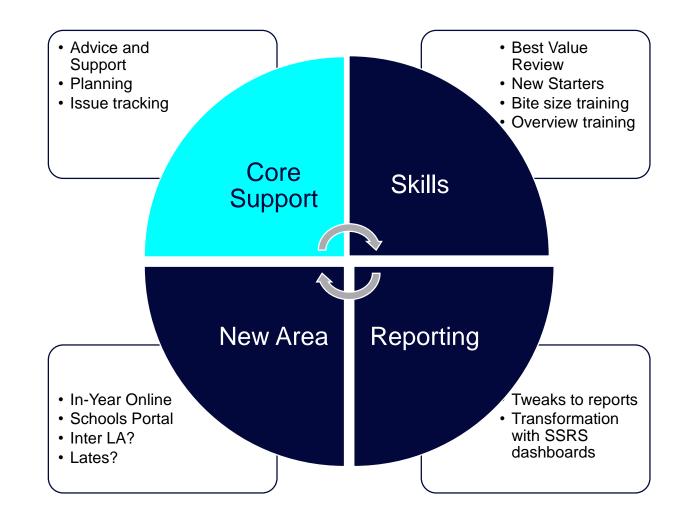

### **Core Support**

- Direct contact with A&T Knowledge expert
- Email address dedicated to support
- Regular catch-up meetings throughout the year
- Issue triage
- Planning to keep to deadlines

### **Core Support**

 Quick access to an Admission expert who understands your Admissions process – Save time Searching help and knowledge bank

- Solutions for issues, circumstances change, we will find and advise on how to work through challenges – We review the impact, and share good practice
- Health checks on setup, and readiness to publish offers –
  Good setup, good data are the key to success
- Collaborative working with your Admissions Team make us part of your admissions team

### Skills

- Best value review of the current use of the module
- Bite size training for different audience of users

- Timely training
  - Overview
  - Module Admin
  - E-applications
  - Inter LA transfer
  - New users
  - GIS, etc.

Skills

### What does this mean for you:

- Best value review : we understand how you should be using Admissions
- Little and often training slots in with the busy demands of the business process
- Training with sharing of best practice of use of the software
- Sign posting to training support resources and sharing of 'How to guides'

# 

- Tweaks to existing crystal reports
- Introduction of SSRS reporting dash boards that target data quality and support In-Year admissions
- Reporting for highlighting validation applications

**Reports** 

### Reporting

Quick turnaround for report tweaks – We understand the tables and business process

- Drill down reports using SSRS Dynamic drill down reports, stop relying on remembering school numbers
- Transform reporting into SSRS quicker and integrate
  better with Excel
- Data quality drives the success of Admissions