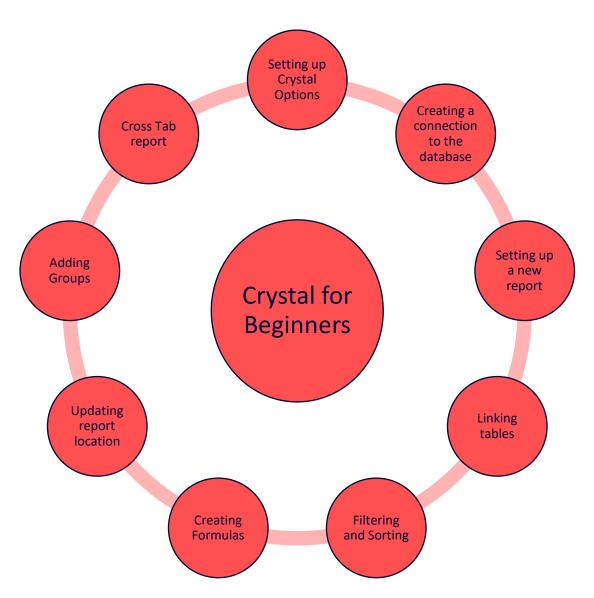

### **Standard Agenda**

- Setting up Crystal options
- Creating a connection to the database
- Setting up a new report
- Linking tables
- Filtering data
- Sorting Data
- Creating formulas
- Update a report location for different databases

- Adding a group
- Creating a basic Cross Tab report