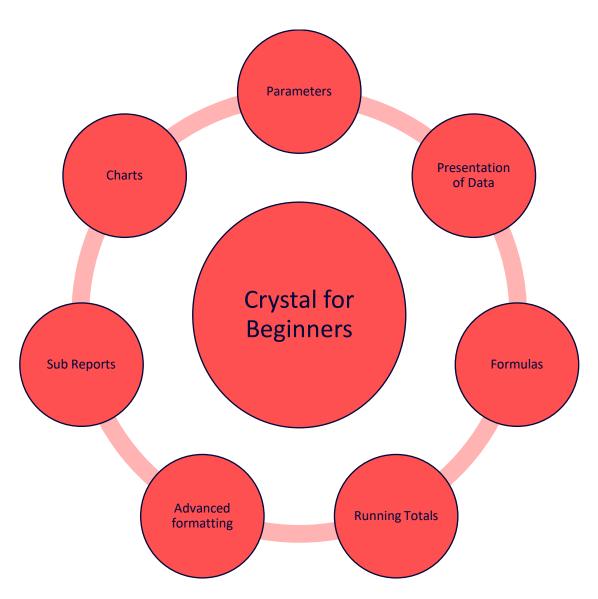

#### **Standard Agenda**

- Parameters
- Presentation quality reports
- Formulas
- Running totals
- Conditional formatting/record/section suppressing
- Sub reports
- Charts