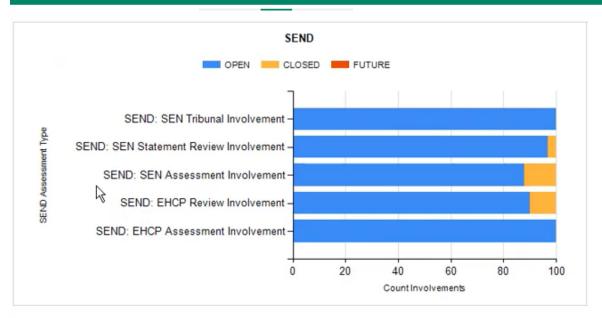

### **Examples of Insight reports in LAs: SEND progress trackers/FSM lists:**

OneEducation: dturner

#### Sections

EY Enquiries EY Complaints

| Service Matrix: SEN/E | HCP Assessments |
|-----------------------|-----------------|
| Assessment Type       | Total Records   |

| Assessment Type                           | Total Records | Current    | Closed | Future | Distinct<br>Subjects | Distinct<br>Caseworkers/P<br>rofesionals |
|-------------------------------------------|---------------|------------|--------|--------|----------------------|------------------------------------------|
| SEND: EHCP Assessment<br>Involvement      | 11            | 11         | 0      | 0      | 11                   | 5                                        |
| SEND: EHCP Review<br>Involvement          | 10            | 9          | 1      | 0      | 9                    | 4                                        |
| SEND: SEN Assessment<br>Involvement       | 245           | 215        | 30     | 0      | 207                  | 28                                       |
| SEND: SEN Statement<br>Review Involvement | 131           | <u>127</u> | 4      | 0      | 104                  | 20                                       |
| SEND: SEN Tribunal<br>Involvement         | 4             | 4          | 0      | 0      | 4                    | 2                                        |

Key: Current - assessments started before date of report and with no end date

Closed - assessments with end date bofore date of report

Future - assessments with start date later than date of report