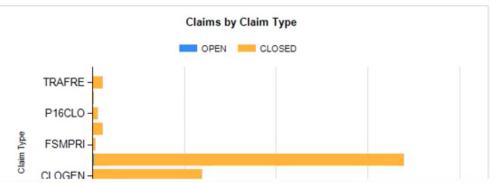

### **Examples of Insight reports in LAs: SEND progress trackers/FSM lists:**

OneEducation: dturner

#### FSM Claims (as at 08/03/2021)