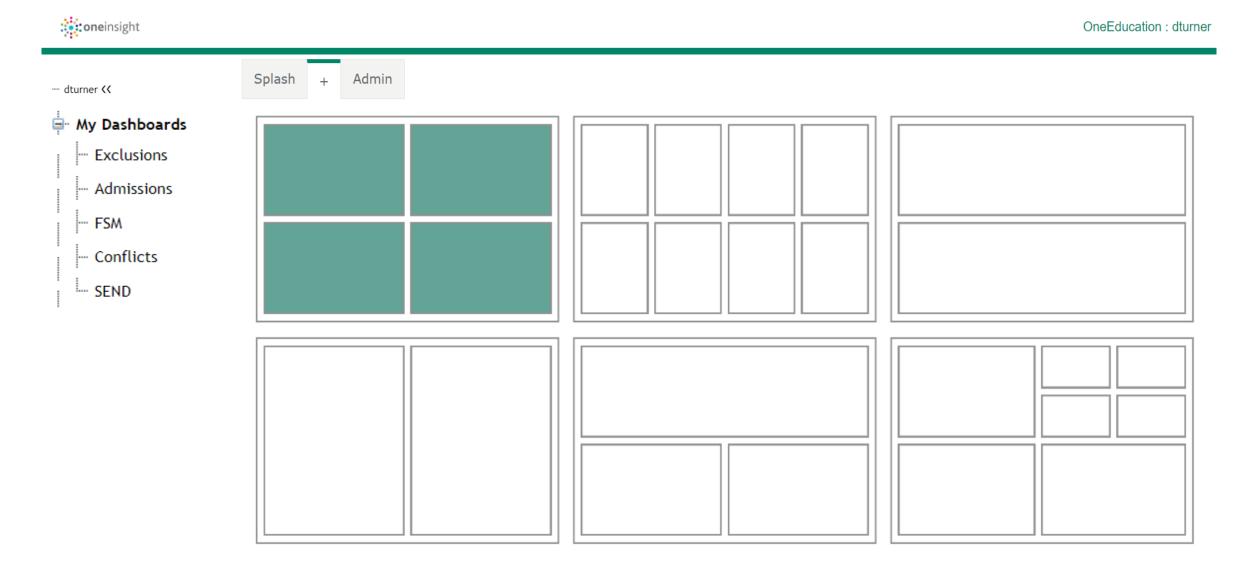

|  |
| Berwick | Danielle  | 17/08/1999 | 16  | 09/12/2010                    |  |

#### Claims Ended In The Last 21 Days or Due to End in the Next Week

| SURNAME | FORENAME | DOB | NCY | FSM ELIGIBILITY<br>END DATE |
|---------|----------|-----|-----|-----------------------------|
|---------|----------|-----|-----|-----------------------------|

#### All Current FSM Claims

| SURNAME | FORENAME | DOB        | NCY | FSM ELIGIBILITY<br>START DATE<br>09/12/2010 |  |
|---------|----------|------------|-----|---------------------------------------------|--|
| Berwick | Danielle | 17/08/1999 | 16  |                                             |  |
| Sagoo   | Anushka  | 30/10/1997 | 17  | 14/12/2010                                  |  |

# **Build and share dashboards within Insight:**



# **Key benefits of Insight:**

- Enables self service and access to 'real-time' data removes the need to manually compile and share data with stakeholders.
- No additional login for school or settings uses existing accounts and permissions.
- Schools only see their own data.
- Reports can be scheduled and exported via email and file-sharing in a range of formats.
- Available internally via One Education Client.

https://onepublications.com/one-education-business-intelligence--reporting/