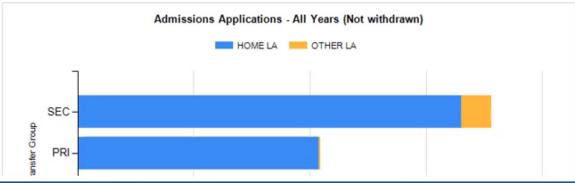

### **Examples of Insight reports in LAs: SEND progress trackers/FSM lists:**

OneEducation: dturner

### **Customer feedback – how are LAs using Insight?**

Being used to provide Admissions, B2B, Free School Meals, SEND information to schools and teams:

- On roll numbers and Free School Meal lists newly eligible, full lists etc.
- SEND tracker reporting annual reviews due, priority families teams can check attendance online.
- School admissions on/off roll changes, in year tracker dashboards.
- Current school contacts to ensure information is up-to-date.
- Conflict management B2B rejections/missing addresses.