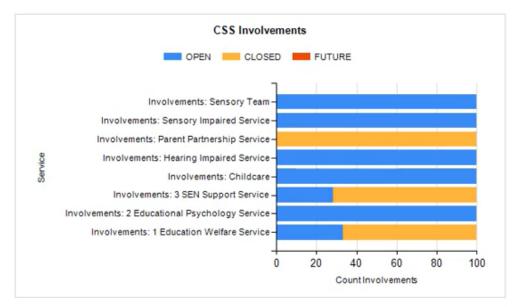

## **Examples of Insight reports in LAs: SEND, FSM and Support dashboard:**

OneEducation : dturner

### **Customer feedback – how are LAs using Insight?**

Being used to provide Admissions, B2B, Free School Meals, SEND information to schools and teams:

- On roll numbers and Free School Meal lists newly eligible, full lists etc.
- SEND tracker reporting annual reviews due, priority families teams can check attendance online.
- School admissions on/off roll changes, in year tracker dashboards.
- Current school contacts to ensure information is up-to-date.
- Conflict management B2B rejections/missing addresses.