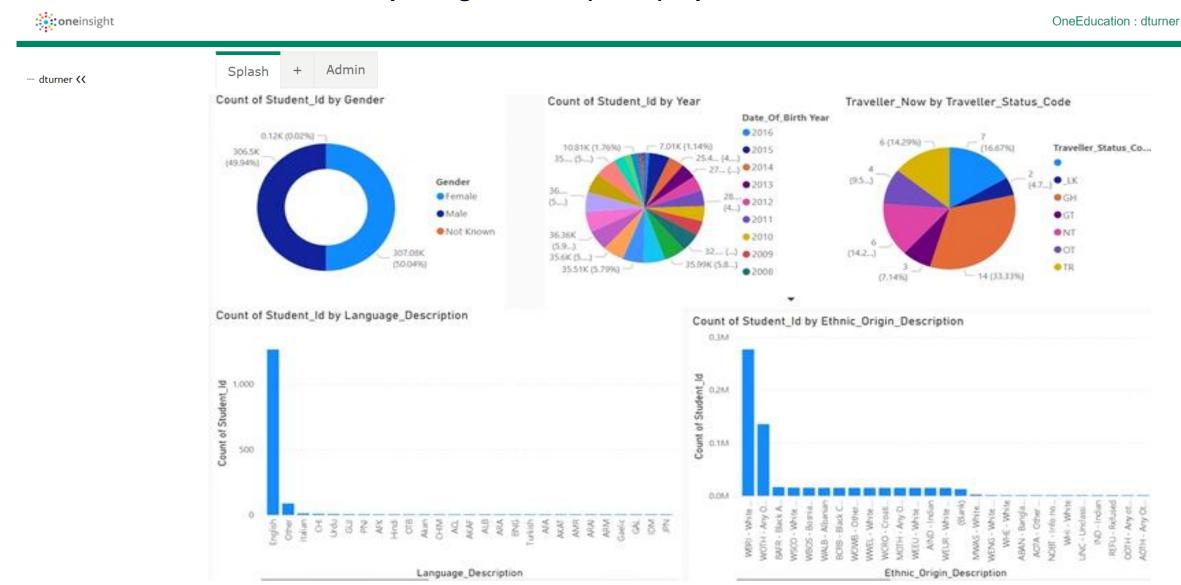

## **Examples of Insight reports in LAs: SEND, FSM and Support dashboard:**

OneEducation : dturner

# **Build and share dashboards within Insight:**