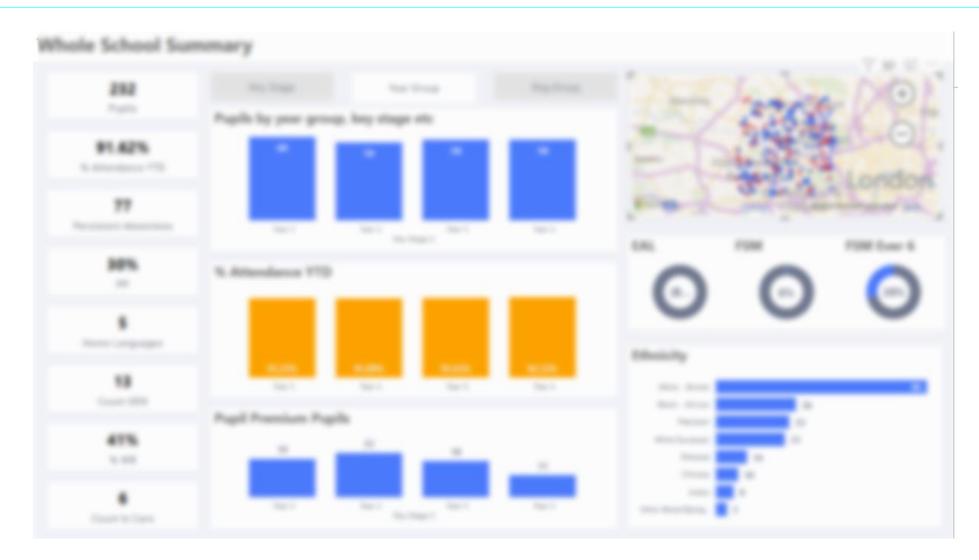

elect all | <ul> <li>Select all</li> </ul> | Select all      |
| ✓ 2006                         |                | John Bunyan Specialist Science School | No Band    | <ul> <li>(Blank)</li> </ul>    | No Current O    |
|                                |                | Mark Rutherford Secondary School      |            |                                | ✓ Offered       |
|                                |                | Queen Anne Secondary School           |            |                                | On Waiting List |
|                                |                | Redborne Community College            |            |                                |                 |



ALLOCATE\_FLAG O PREFERENCE 1.00



### **Reports - Admissions**



# **Reports – Attendance – Coming Soon**



# **Key Benefits**

#### **Graphical Interface**

#### **Reports easy to create:**

- Drag and drop
- See how different charts look dynamically
- No SQL knowledge, tables can be linked

#### See trends in Data

- Easily compare data
- Great graphs which Managers love
- Automated insights on data

# Capita



Thank you Any Questions?