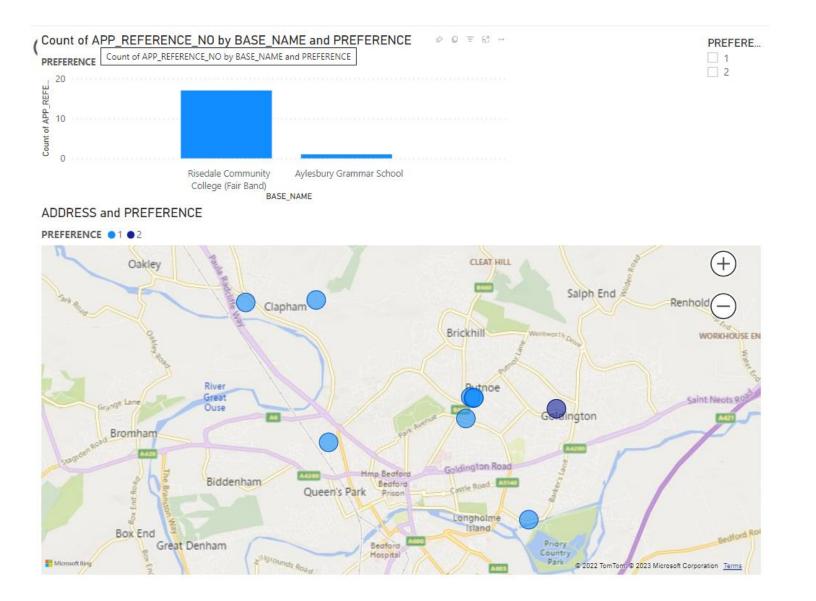

# **Reports - Admissions**

| Transfer Year                  | Transfer Group | Preference School                     | Band       | Offer Status                   | Allocation      |
|--------------------------------|----------------|---------------------------------------|------------|--------------------------------|-----------------|
| TG_YEAR                        | TG_CODE        | BASE_NAME                             | BAND_NAME  | IY_STATUS                      | ALLOC_DESC      |
| <ul> <li>Select all</li> </ul> | SEC SEC        | ✓ Select all                          | Select all | <ul> <li>Select all</li> </ul> | Select all      |
| ✓ 2006                         |                | John Bunyan Specialist Science School | No Band    | <ul> <li>(Blank)</li> </ul>    | No Current O    |
|                                |                | Mark Rutherford Secondary School      |            |                                | ✓ Offered       |
|                                |                | Queen Anne Secondary School           |            |                                | On Waiting List |
|                                |                | Redborne Community College            |            |                                |                 |

ALLOCATE\_FLAG O PREFERENCE 1.00

### **Reports - Admissions**