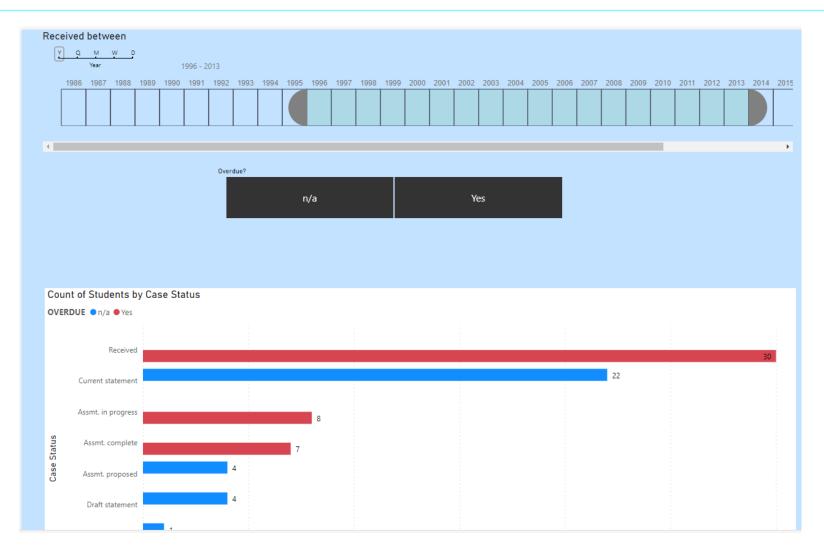

e Data on a schedule

#### **Requirements**

- Power BI client and license
- Database connection

Creative spark!

# How can Professional Services help?

- Setup
- Creating Oracle connection
- Dataset Creation
- Report Creation
- Expert advice
- Professional Services can also create bespoke reports if required.

# **Session 1 - Setup**

- Linking with Oracle Dataset
- Linking to SharePoint
- Power BI in Microsoft 365

# **Session 2 – Demo of Power BI**

#### Demo

- Creating Dataset
- Table linking
- Create a simple Graph with Interactive Parameters
- Publishing to Power BI in Microsoft 365

# Session 3 – Give it a try

#### Give it a try

- Creating Dataset
- Table linking
- Create a simple Graph with Interactive Parameters
- Publishing to Power BI in Microsoft 365

# **Reports - EHCP**



# **Reports - EHCP**



# **Reports - Admissions**

| Transfer Year                  | Transfer Group | Preference School                     | Band       | Offer Status                   | Allocation      |
|--------------------------------|----------------|---------------------------------------|------------|--------------------------------|-----------------|
| TG_YEAR                        | TG_CODE        | BASE_NAME                             | BAND_NAME  | IY_STATUS                      | ALLOC_DESC      |
| <ul> <li>Select all</li> </ul> | SEC SEC        | ✓ Select all                          | Select all | <ul> <li>Select all</li> </ul> | Select all      |
| ✓ 2006                         |                | John Bunyan Specialist Science School | No Band    | <ul> <li>(Blank)<