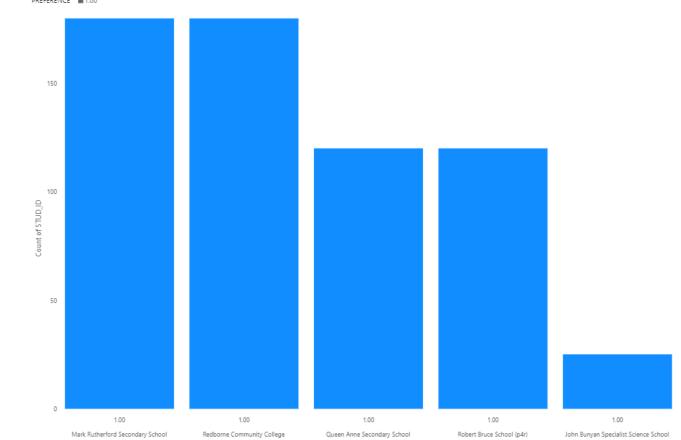

# **Reports - Admissions**

| Transfer Year                  | Transfer Group | Preference School                     | Band       | Offer Status                   | Allocation      |
|--------------------------------|----------------|---------------------------------------|------------|--------------------------------|-----------------|
| TG_YEAR                        | TG_CODE        | BASE_NAME                             | BAND_NAME  | IY_STATUS                      | ALLOC_DESC      |
| <ul> <li>Select all</li> </ul> | SEC SEC        | ✓ Select all                          | Select all | <ul> <li>Select all</li> </ul> | Select all      |
| ✓ 2006                         |                | John Bunyan Specialist Science School | No Band    | <ul> <li>(Blank)</li> </ul>    | No Current O    |
|                                |                | Mark Rutherford Secondary School      |            |                                | ✓ Offered       |
|                                |                | Queen Anne Secondary School           |            |                                | On Waiting List |
|                                |                | Redborne Community College            |            |                                |                 |

ALLOCATE\_FLAG O PREFERENCE 1.00

### **Reports - Admissions**