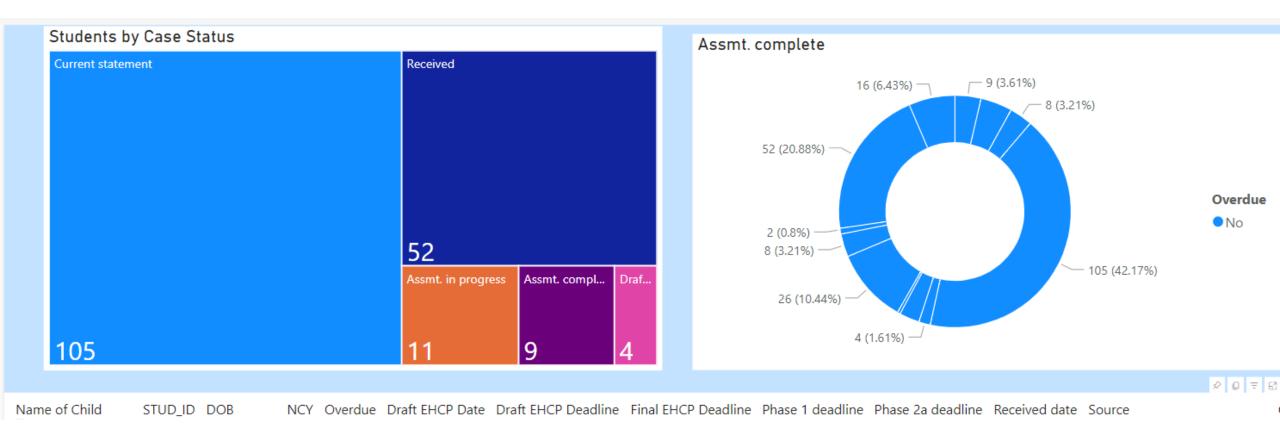

## **Requirements**

- Power BI client and license
- Database connection

Creative spark!

# How can Professional Services help?

- Setup
- Creating Oracle connection
- Dataset Creation
- Report Creation
- Expert advice
- Professional Services can also create bespoke reports if required.

# **Session 1 - Setup**

- Linking with Oracle Dataset
- Linking to SharePoint
- Power BI in Microsoft 365

# **Session 2 – Demo of Power BI**

#### Demo

- Creating Dataset
- Table linking
- Create a simple Graph with Interactive Parameters
- Publishing to Power BI in Microsoft 365

# Session 3 – Give it a try

#### Give it a try

- Creating Dataset
- Table linking
- Create a simple Graph with Interactive Parameters
- Publishing to Power BI in Microsoft 365

# **Reports - EHCP**



# **Reports - EHCP**



# **Reports - Admissions**

| Transfer Year                  | Transfer Group | Preference School                     | Band       | Offer Status                   | Allocation      |
|--------------------------------|----------------|---------------------------------------|------------|--------------------------------|-----------------|
| TG_YEAR                        | TG_CODE        | BASE_NAME                             | BAND_NAME  | IY_STATUS                      | ALLOC_DESC      |
| <ul> <li>Select all</li> </ul> | SEC SEC        | ✓ Select all                          | Select all | <ul> <li>Select all</li> </ul> | Select all      |
| ✓ 2006                         |                | John Bunyan Specialist Science School | No Band    | <ul> <li>(Blank)</li> </ul>    | No Curre